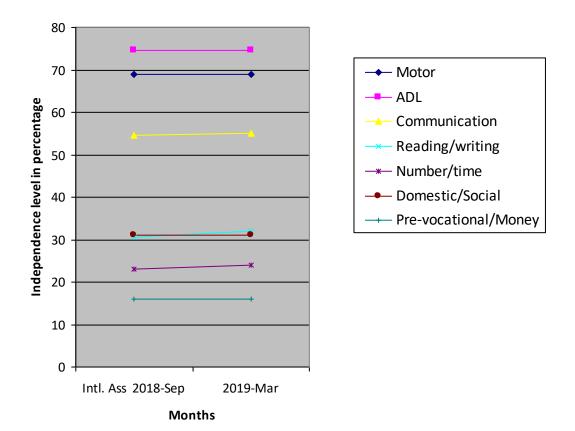

## **Medical Report**

| Height/ Weight                           |     | Current Report                                                                                                                                                                                  |                                      | Previous report                       |                           |                    |  |  |  |
|------------------------------------------|-----|-------------------------------------------------------------------------------------------------------------------------------------------------------------------------------------------------|--------------------------------------|---------------------------------------|---------------------------|--------------------|--|--|--|
|                                          |     | 122cm/29kg                                                                                                                                                                                      |                                      | 122cm/29kg                            |                           |                    |  |  |  |
| Exercises Giv                            | en  | Appli                                                                                                                                                                                           | ances Giver                          | es Given                              |                           | Physical Progress  |  |  |  |
| Yoga Trainin                             | g   |                                                                                                                                                                                                 | Nil                                  | il                                    |                           | Physically Normal. |  |  |  |
| Class (*)                                |     | Primary                                                                                                                                                                                         |                                      |                                       |                           |                    |  |  |  |
| Report Period                            |     | Sep 2018 to Mar 2019                                                                                                                                                                            |                                      |                                       |                           |                    |  |  |  |
| Severity of Intellect<br>Disability      | ual | Moderate Intellectual disability                                                                                                                                                                |                                      |                                       |                           |                    |  |  |  |
| Assessment                               |     |                                                                                                                                                                                                 | (Initia                              | Sep 2018<br>(Initial<br>Assessment**) |                           | 9                  |  |  |  |
|                                          | 1   | .Motor Activities                                                                                                                                                                               |                                      | 69                                    |                           |                    |  |  |  |
| (**) % represents                        |     | .Activities of Dai                                                                                                                                                                              | ly -                                 | 74.5                                  |                           |                    |  |  |  |
| assessment based on normal development o |     | .Communication                                                                                                                                                                                  |                                      | 54.5                                  |                           |                    |  |  |  |
| 100%                                     |     | .Reading/ Writin                                                                                                                                                                                | g 3                                  | 30.5                                  |                           |                    |  |  |  |
|                                          |     | .Number/ Time                                                                                                                                                                                   |                                      | 23                                    |                           |                    |  |  |  |
|                                          |     | .Domestic / Soci<br>kills                                                                                                                                                                       | al                                   | 31                                    |                           |                    |  |  |  |
|                                          |     | .Pre Vocational / loney Concept                                                                                                                                                                 | ,                                    | 16                                    |                           |                    |  |  |  |
| Extra-Curricular / Participation         | N   | lature of Progran                                                                                                                                                                               | No. of program participation         |                                       | Prizes / Recognitions won |                    |  |  |  |
|                                          | C   | Cultural                                                                                                                                                                                        |                                      |                                       | -                         | -                  |  |  |  |
|                                          |     | ports<br>Prawing                                                                                                                                                                                |                                      | -                                     |                           | -                  |  |  |  |
| Duaguage Danaut                          |     |                                                                                                                                                                                                 | 1 140/ on average out of coven areas |                                       |                           |                    |  |  |  |
| Progress Report                          |     | Since joining, he has improved 1.14% on average out of seven areas in period of 6 months based on BASIC-MR Scale provided by NIMH.                                                              |                                      |                                       |                           |                    |  |  |  |
| Comments                                 | A   | At present we are teaching  Identify five colours.  Write own name.  Recognize written numbers from 1-10.  Tell correctly if it is day or night.  Select a rupee note from other paper objects. |                                      |                                       |                           |                    |  |  |  |